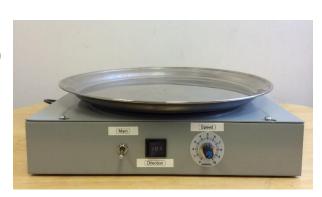

## Rotating Turntable - Lazy Susan 16

Motorized Rotating Turntable ideal machine for unloading end of line conveyor systems, cakes decoration, products display and many more applications. It has adjustable speed, 360° clockwise-counterclockwise rotation and 16 inches stainless steel base tray. Trays up to 20 inches in diameter can be stocked on a base tray for fast and easy unload. It is professional, durable machine with many application possibilities.

## **Specification:**

360 degree clockwise-counterclockwise

Speed Max: 6 RPM (rotations per minute)

Load Capacity: 45 pounds

Color: light gray

Voltage: 120V (220V can be installed)

Weight: 17 pounds

Diameter: 16" X 14" X 3"