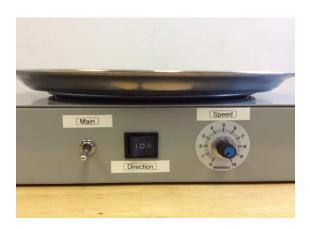

## Rotating Turntable - Lazy Susan 16

Motorized Rotating Turntable ideal machine for unloading end of line conveyor systems, cakes decoration, products display and many more applications. It has adjustable speed, 360° clockwise-counterclockwise rotation and 16 inches stainless steel base tray. Trays up to 20 inches in diameter can be stocked on a base tray for fast and easy unload. It is professional, durable machine with many application possibilities.

## **Specification:**

360 degree clockwise-counterclockwise

Speed Max: 6 RPM (rotations per minute)

Load Capacity: 45 pounds

Color: light gray

Voltage: 120V (220V can be installed)

Weight: 17 pounds

Diameter: 16" X 14" X 3"