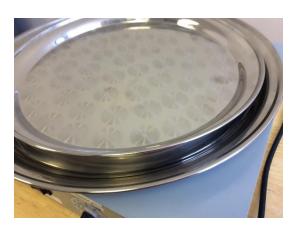

## Rotating Turntable - Lazy Susan 16

Motorized Rotating Turntable ideal machine for unloading end of line conveyor systems, cakes decoration, products display and many more applications. It has adjustable speed, 360° clockwise-counterclockwise rotation and 16 inches stainless steel base tray. Trays up to 20 inches in diameter can be stocked on a base tray for fast and easy unload. It is professional, durable machine with many application possibilities.